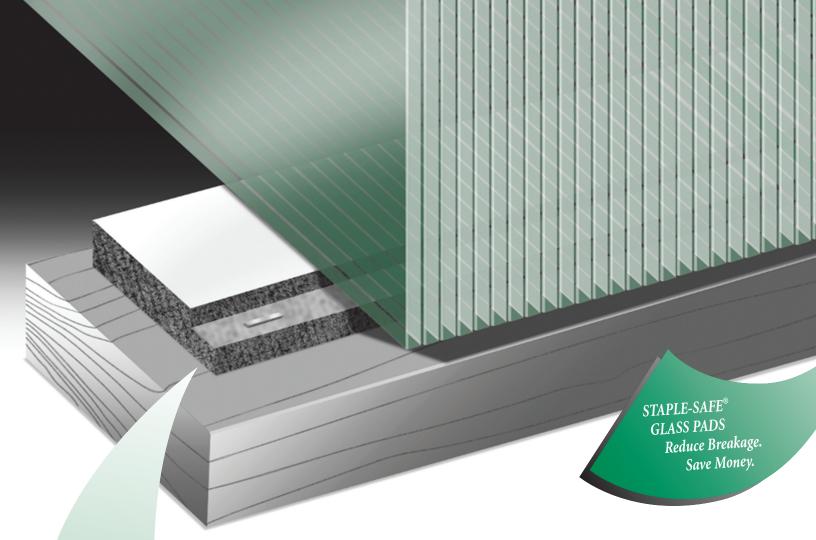

# IF YOU'RE SHIPPING GLASS, WE'RE GONNA GIVE YOU SOME LIP.

Engineered with a unique 1/2-inch routed lip, new *Staple-Safe® Glass Pads* protect glass shipments from staple damage. With Staple-Safe Glass Pads, loose or rising staples stay well below glass surfaces to reduce breakage. Homasote *Staple-Safe Glass Pads* maintain their integrity under load,

Homasote *Staple-Safe Glass Pads* maintain their integrity under load, prevent damage from moisture and acid, and provide maximum safety from particulate matter migrating between lites.

Pak-Line Staple-Safe Glass Pads - The Safest Way To Ship Glass – Maximum Protection for Shipping Glass Lites