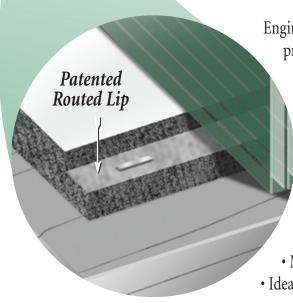

# IF YOU'RE SHIPPING GLASS, WE'RE GONNA GIVE YOU SOME LIP.

Engineered with a unique 1/2-inch routed lip, new *Staple-Safe® Glass Pads* protect glass shipments from staple damage. With Staple-Safe Glass Pads, loose or rising staples stay well below glass surfaces to reduce breakage. Homasote *Staple-Safe Glass Pads* maintain their integrity under load,

Homasote *Staple-Safe Glass Pads* maintain their integrity under load, prevent damage from moisture and acid, and provide maximum safety from particulate matter migrating between lites.

Pak-Line Staple-Safe Glass Pads - The Safest Way To Ship Glass – Maximum Protection for Shipping Glass Lites