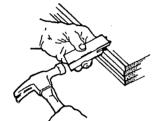

(Lines can be carried down sides of stacked panels with a chalk line)

Seat the clips with the handy Clip Driver provided. (Do not damage panel edge)

The clips on the next panel simply slide behind the fixed panel

(Clips have patented screw slots so panels can adjust for perfect joints)

5370 CHESTNUT RIDGE - ORCHARD PARK NY 14127 - (716) 662-7877

Position panel (with clips installed) on any wood or metal framing.