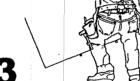

## **CYMAX EDGE-CLIP INSTALLATION**

Steel Stud

Wood Stud

Wood Furring

Steel Furring

Z-Metal Furring

Double Wall

Trim Panel to proper height. Layout back of panel by drawing layout lines at 16" (200mm) intervals.

(Lines can be carried down sides of stacked panels with a chalk line)

Seat the clips with the handy Clip Driver provided. (Do not damage panel edge)

The clips on the next panel simply slide behind the fixed panel

(Clips have patented screw slots so panels can adjust for perfect joints)

5370 CHESTNUT RIDGE - ORCHARD PARK NY 14127 - (716) 662-7877

Position panel (with clips installed) on any wood or metal framing.