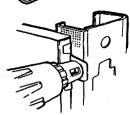

(Lines can be carried down sides of stacked panels with a chalk line)

Seat the clips with the handy Clip Driver provided. (Do not damage panel edge)

The clips on the next panel simply slide behind the fixed panel

(Clips have patented screw slots so panels can adjust for perfect joints)

5370 CHESTNUT RIDGE - ORCHARD PARK NY 14127 - (716) 662-7877

Position panel (with clips installed) on any wood or metal framing.

Tighten the joint. with floor leverage tool. Screw to floor and ceiling track with ordinary drywall screws.

> Use Cymax Low-profile screws to secure one series of clips. (Only one side of each panel is directly screw fastened)