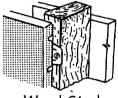

## **CYMAX EDGE-CLIP INSTALLATION**

Steel Stud

Wood Stud

Wood Furring

Steel Furring

Z-Metal Furring

Double Wall

Trim Panel to proper height. Layout back of panel by drawing layout lines at 16" (200mm) intervals.

(Clips have patented screw slots so panels can adjust for perfect joints)

5370 CHESTNUT RIDGE - ORCHARD PARK NY 14127 - (716) 662-7877

Position panel (with clips installed) on any wood or metal framing.