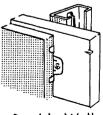

Tighten the joint. with floor leverage tool. Screw to floor and ceiling track with ordinary drywall screws.

> Use Cymax Low-profile screws to secure one series of clips. (Only one side of each panel is directly screw fastened)

> > A few adhesive dabs on center studs can correct bowed panels and stiffen the wall

Stagger joints on opposite sides of the wall when possible.

Ceiling

Floor

below on the opposite side.

groove panel joint)