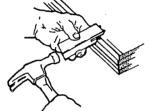

(Lines can be carried down sides of stacked panels with a chalk line)

Seat the clips with the handy Clip Driver provided. (Do not damage panel edge)

The clips on the next panel simply slide behind the fixed panel

(Clips have patented screw slots so panels can adjust for perfect joints)

5370 CHESTNUT RIDGE - ORCHARD PARK NY 14127 - (716) 662-7877

Position panel (with clips installed) on any wood or metal framing.