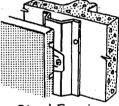

## **CYMAX EDGE-CLIP INSTALLATION**

Steel Stud

Wood Stud

Wood Furring

Steel Furring

Z-Metal Furring

Double Wall

Trim Panel to proper height. Layout back of panel by drawing layout lines at 16" (200mm) intervals.