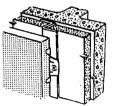

(Clips have patented screw slots so panels can adjust for perfect joints)

5370 CHESTNUT RIDGE - ORCHARD PARK NY 14127 - (716) 662-7877

Position panel (with clips installed) on any wood or metal framing.

Tighten the joint. with floor leverage tool. Screw to floor and ceiling track with ordinary drywall screws.

> Use Cymax Low-profile screws to secure one series of clips. (Only one side of each panel is directly screw fastened)