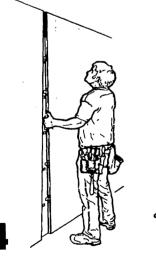

(Clips have patented screw slots so panels can adjust for perfect joints)

5370 CHESTNUT RIDGE - ORCHARD PARK NY 14127 - (716) 662-7877

Position panel (with clips installed) on any wood or metal framing.

Tighten the joint. with floor leverage tool. Screw to floor and ceiling track with ordinary drywall screws.

> Use Cymax Low-profile screws to secure one series of clips. (Only one side of each panel is directly screw fastened)