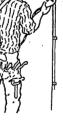

Tighten the joint. with floor leverage tool. Screw to floor and ceiling track with ordinary drywall screws.

> Use Cymax Low-profile screws to secure one series of clips. (Only one side of each panel is directly screw fastened)

> > A few adhesive dabs on center studs can correct bowed panels and stiffen the wall

Stagger joints on opposite sides of the wall when possible.

Ceiling

Floor

below on the opposite side.

groove panel joint)